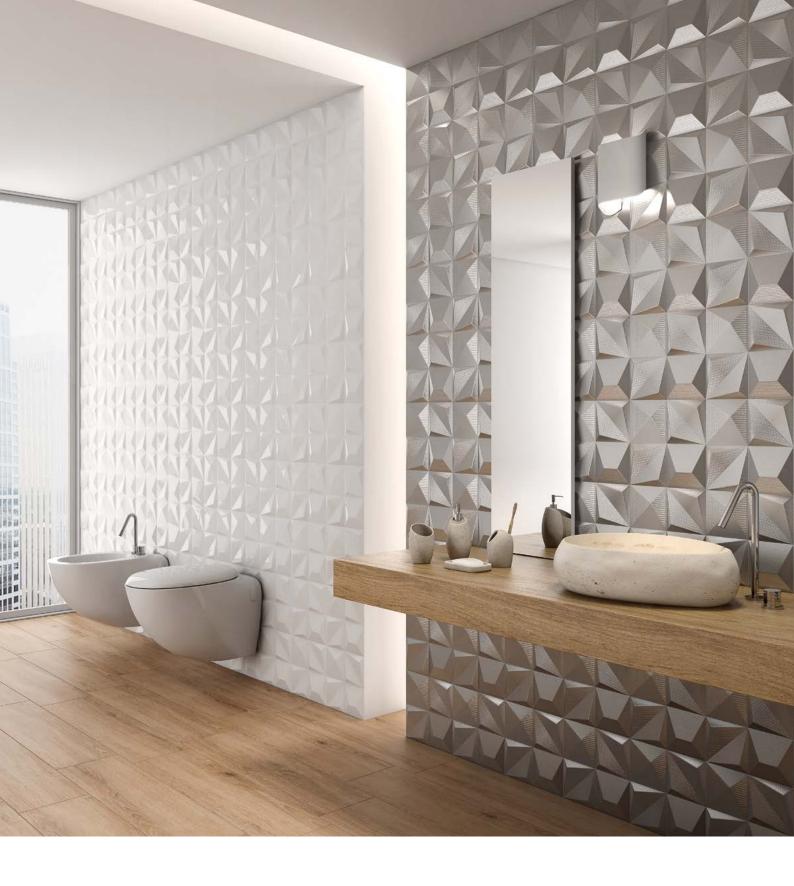

### Shapes

Ceramic Wall

#### Multishapes Silver

**9.8"x9.8**" 187353

| CHARACTERISTICS      | STANDARD     | DECLARED ASTM |
|----------------------|--------------|---------------|
| Dimensions           | ISO 10545-2  | ± 0.5%        |
| Water Absorption     | ISO 10545-3  | E>10%         |
| Chemical Resistance  | ISO 10545-13 | GLB           |
| Flatness             | ISO 10545-2  | ± 0.5%        |
| Crazing Resistance   | ISO 10545-11 | Accomplish    |
| Resistance to Stains | ISO 10545-14 | 5             |