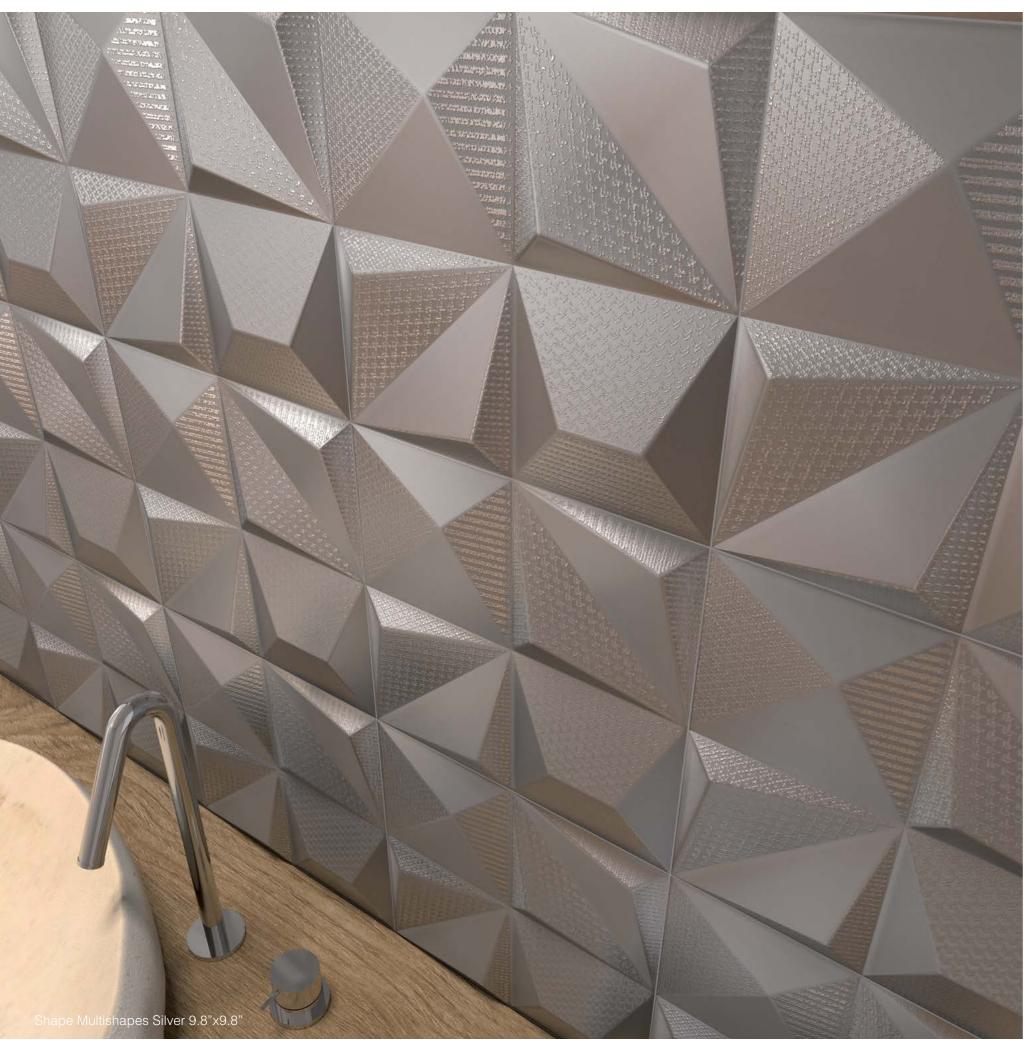

#### Multishapes Silver

**9.8"x9.8**" 187353

| CHARACTERISTICS      | STANDARD     | DECLARED ASTM |
|----------------------|--------------|---------------|
| Dimensions           | ISO 10545-2  | ± 0.5%        |
| Water Absorption     | ISO 10545-3  | E>10%         |
| Chemical Resistance  | ISO 10545-13 | GLB           |
| Flatness             | ISO 10545-2  | ± 0.5%        |
| Crazing Resistance   | ISO 10545-11 | Accomplish    |
| Resistance to Stains | ISO 10545-14 | 5             |